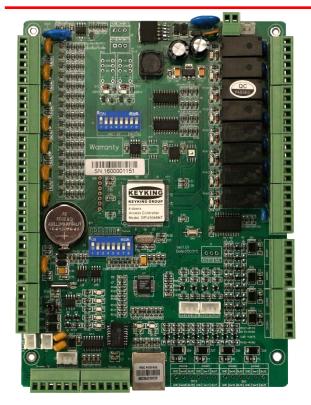

# 4 Doors, 8 Readers, Access Controller Model DPU3048NT, 3 Series, Advanced Range

## **Controller Description**

The **DPU3048NT**, (**K**EYKING, **3** Series, **D**oor Controller, **4** Doors, **8** Readers, **T**CP/IP Enabled) is an advanced 4 doors access controller allowing for the connection of both In and Out card readers.

## **Controller Specifications**

- CPU: 32 Bit Processor
- 4 Door Relay (NC/NO)
- 4 Door Sensor (NO)
- 4 Exit Button
- 2 Auxiliary Output Relays
- 4 Auxiliary Inputs
- 8 Wiegand Readers
- RS-232/RS-485/TCPIP interface
- Up to 127 controllers per RS-485 bus
- Supports online computer polling
- Communication speed: 19200/9600/4800
- 15 Time Groups for each door
- Card Capacity: 30,000
- Transaction Storage: 100,000 events
- Maximum LAN Distance: 1200 meters (4000ft) using RS-485.
- Operating Voltage: 12V DC (±10%)
- 110/220 AC (50/60HZ) switched mode 12V DC 6A Power Supply c/w 13.8V DC battery charging circuit
- Operating Current: ≤200mA
- Standby Current:≤150mA
- Working Temperature: -40C~70C
- Data Memory: 16M bit (protected)
- 1 Lithium battery backup (up to 10 years data retention)
- Metal case dimensions: 403mm x 384mm x 72mm
- Weight: 0.2Kg (without metal case) 4.7Kg (with metal case & PSU)